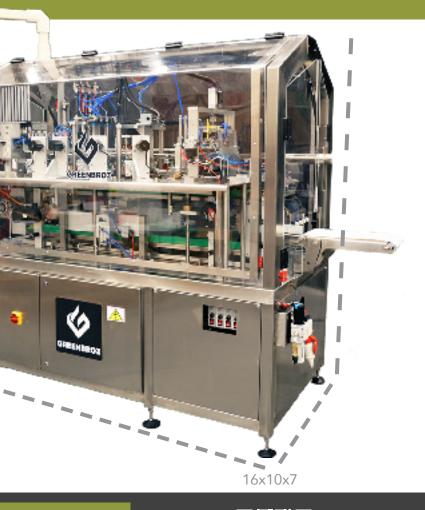

# **FULLY AUTOMATED**

The N-Line is a complete automation solution from GreenBroz. From trimming to sorting all while keeping your product intact like you come to expect from us. All food safe materials and programmable interfaces means you can set it and forget

# **N-LINE** FULLY AUTOMATED TRIMMING TO SORTING

Remove natural human error while also empowering your employees with better equipment.

With food safe materials you can produce a pure product your customers have come expect.