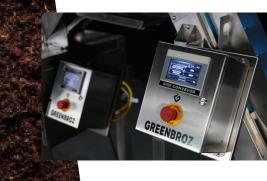

#### **REPEAT YOUR TRIM OVER AND OVER** The combination rise convevor

The combination rise conveyor and M Class trimmer, with there integrated HMI digital screens, mean you can program and save configurations for specific strains and bag appeal.