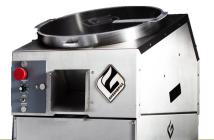

#### MODEL M 16 lb/hr\*

The most advanced dry trimmer on the market. HMI digital touch screen and all stainless steel build, make the Model M capable of handling the most demanding harvests, season after season.