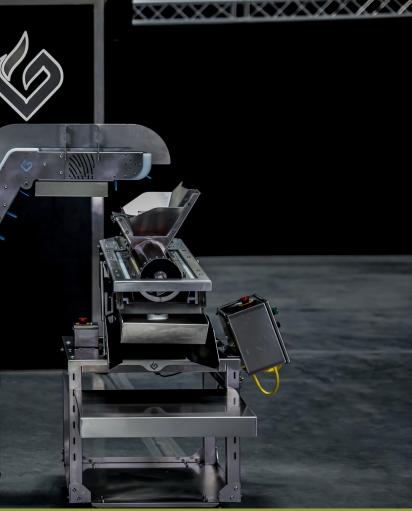

#### RISE TO THE OCCASION

The rise conveyor is the driving force behind all of our automation solutions. With an integrated hopper and capable of moving 6lb per minute. Automate your entire facility with us.

### **MODULAR**

Grind anywhere in your facility or reconfigure the setup to conform to your unique operation. The agile configurability of the Rise Conveyor allows it to work just about anywhere.