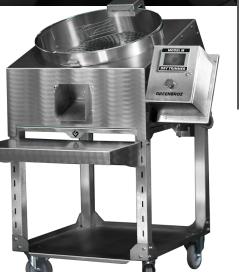

#### MODEL M 16 lb/hr\*

The most advanced dry trimmer on the market. HMI digital touch screen and all stainless steel build, make the Model M capable of handling the most demanding harvests, season after season.