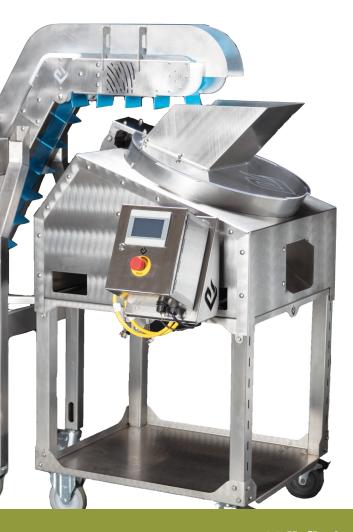

# SORTING

**THE ORIGINAL CANNABIS BAND** SORTER.

#### **PRECISION SORTER**

Rapidly increase your production speed and revenue over your current hand sorting setup. The open design of the sorter means you have full access to your delicate product.

### SORTER TABLE

Fully configurable and food safe. Customize your output sizes while

#### GENTLE

Just like our other equipment the sorter is designed to keep you in control. From its open design to unparalleled configurability, we focus on keeping your product undamaged.

#### SIMPLE DESIGN, **MASSIVE PROFITS**

With adjustable size dividers, sorting tines, and speed control. You stay in control of your sorting and