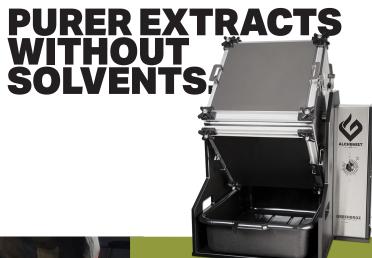

#### 420 ALCHEMIST 10lb

Turn your perfectly preserved trim into high-quality kief. Get the most from your harvest without the need for additives with this sleek, standalone extractor.

#### 215 ALCHEMIST 2.5Ib

Table top trichome extraction perfected. Small and mighty, start your extraction journey with this tabletop extractor.

With food safe materials you can produce a pure product your customers have come to expect.