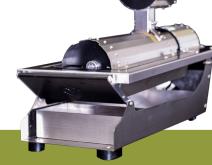

#### MODEL M 16 lb/hr\*

The most advanced dry trimmer on the market. HMI digital touch screen and all stainless steel build, make the Model M capable of handling the most demanding harvests, season after season.

## FOOD SAFE

Food safe materials means your harvest stays compliant with local and state regulations.

Gentle on your flower and on your ears, no need for earplugs with our trimmers.

\*Trimming speeds are expressed as capable speeds. Speeds are dependent on operator and strain.

PATENTED TRICHOME <u>SAFE</u> DESIGN.

Our trimmers gently trim your product with our rolling blades. Along with the top load design means you have full access your flower.