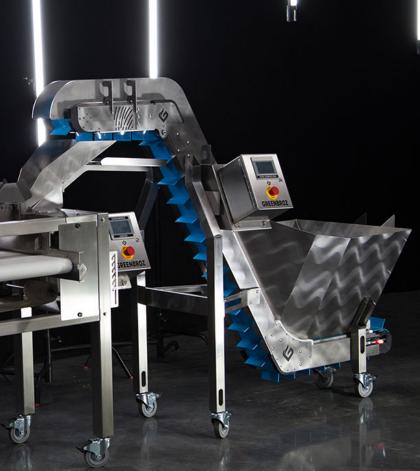

#### RISE TO THE OCCASION

The rise conveyor is the driving force behind all of our automation solutions. With an integrated hopper and capable of moving 6lb per minute. Automate your entire facility with us.

### **MODULAR**

Grind anywhere in your facility or reconfigure the setup to conform to your unique operation. The agile configurability of the Rise Conveyor allows it to work just about anywhere.

This innovative conveyor makes it all possible. From its integrated hopper, high contrast belt, and programmable settings you can stay in control of your facility while gaining the advantage on your competition.

**RISE CONVEYOR** 