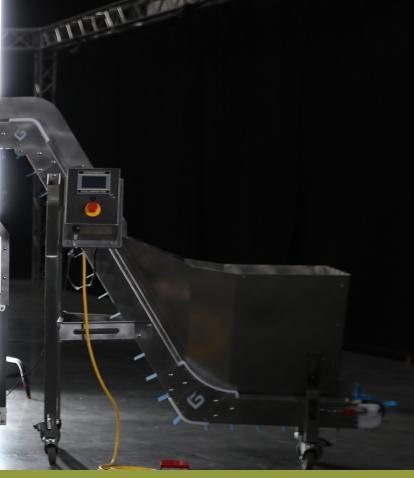

#### RISE TO THE OCCASION

The rise conveyor is the driving force behind all of our automation solutions. With an integrated hopper and capable of moving 6lb per minute. Automate your entire facility with us.

### **MODULAR**

Grind anywhere in your facility or reconfigure the setup to conform to your unique operation. The agile configurability of the Rise Conveyor allows it to work just about anywhere.

This innovative conveyor makes it all possible. From its integrated hopper, high contrast belt, and programmable settings you can stay in control of your facility while gaining the advantage on your competition.

**RISE CONVEYOR** 