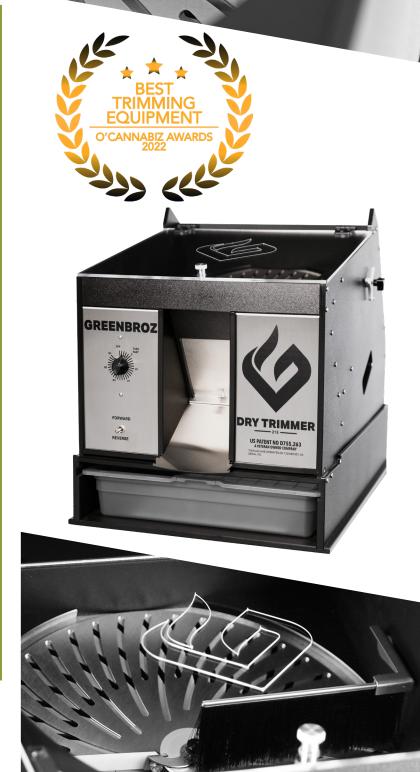

## 215 DRY TRIMMER

Gentle. Quick. Quiet

The **GreenBroz 215 Dry Trimmer** is designed to closely mimic the act of hand trimming your flower while increasing the consistency of your harvest process. Gentle and quiet, the 2-4 pounds per hour capacity allows you to obtain your optimal trim result as quick as anyone in the game.

- Trims: 2-4 lbs./hourWhisper Quiet Motor
- Speed: 20 RPM
- Forward/Reverse Switch
- Adjustable Timer
- Construction: Surgical grade 316 Stainless Steel, Aircraft Grade 6061-T6 Aluminum, HDPE, Nylon 6/6
- Three-Year Manufacturer's Warranty
- Collection Bin
- Tabletop Stand Included
- · Weight: 35 lbs.
- Dimensions:16.75"H x 18.63"W x 24.12"L
- Power: 110VAC, 60Hz .5A 55W (US)
- Power: 220VAC, 50Hz .25A 55W (International)