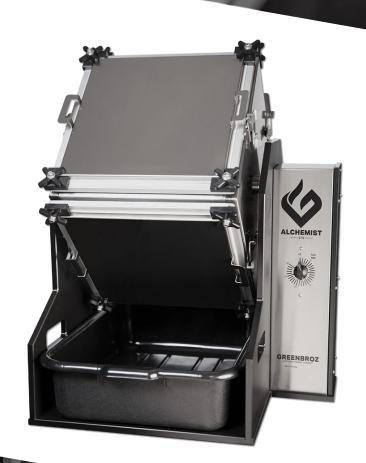

## ALCHEMIST 215 TRICHOME EXTRACTOR

Turn Your Trim Into Gold

**GREENBROZ** 

## **MACHINE DETAILS**

Turn your perfectly preserved trim from our GreenBroz Trimmers into further profit in an instant with the **Alchemist 215 Trichome Extractor**. This dry-sift, solvent-free extraction system is designed to ensure you are getting the most out of your harvest. This machine is best used on frozen trim or with the addition of pulverized dry ice for trim at room temperature.

- Yield: 15%-25% by Weight
- Construction: 316 lab/medical grade Stainless Steel & HDPE
- 4 x 180 Micron Screens
- 80 & 135 Micron Screens (Optional)
- 4X Collection Panels
- Weight: 60 lbs.
- Whisper Quiet Motor
- · Speed: 20 RPM
- Adjustable Timer
- Three-Year Manufacturer's Warranty
- Capacity: 1.5 Cubic Ft.
- Fits 1.5 2.5 lbs. of Trim (depending on density)
- Power: 110VAC, 60Hz .2A 22W (US)
- Power: 220VAC, 50Hz .1A 22W (International)