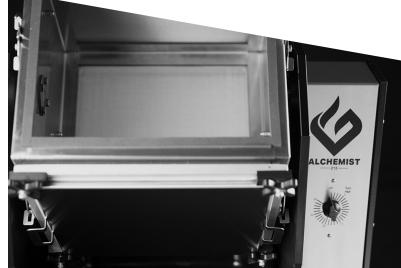

## **MACHINE DETAILS**

Turn your perfectly preserved trim from our GreenBroz Trimmers into further profit in an instant with the **Alchemist 215 Trichome Extractor**. This dry-sift, solvent-free extraction system is designed to ensure you are getting the most out of your harvest. This machine is best used on frozen trim or with the addition of pulverized dry ice for trim at room temperature.

- Yield: 15%-25% by Weight
- Construction: 316 lab/medical grade Stainless Steel & HDPE
- 4 x 180 Micron Screens
- 80 & 135 Micron Screens (Optional)
- 4X Collection Panels
- Weight: 60 lbs.
- Whisper Quiet Motor
- · Speed: 20 RPM
- Adjustable Timer
- Three-Year Manufacturer's Warranty
- Capacity: 1.5 Cubic Ft.
- Fits 1.5 2.5 lbs. of Trim (depending on density)
- Power: 110VAC, 60Hz .2A 22W (US)
- Power: 220VAC, 50Hz .1A 22W (International)