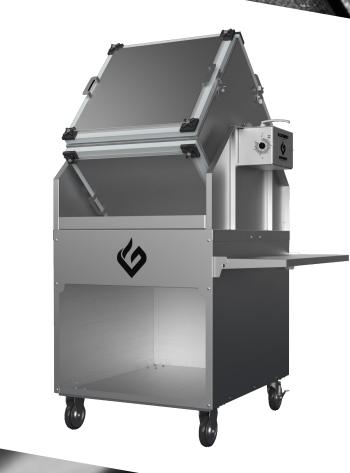

## **MACHINE DETAILS**

Turn your trim into gold in an instant with our **Alchemist 420 Trichome Extractor**. The Alchemist 420 is a dry-sift, solvent-free system that has a capacity of 8 cubic feet and can fit as much as 8-10 lbs. of trim at a time.

- Yield: 15%-25% By Volume
- Fits 8 10 lbs. of Trim (depending on density)
- Whisper Quiet Motor
- Speed: 20 RPM
- Capacity: 8 Cubic Feet
- Adjustable Timer
- Heavy Duty Stainless Steel Stand
- Collection Bin
- 4 x 180 Microns Screens (Standard)
- 80 x 130 Micron Screens (Optional)
- Construction: 316 Lab/Medical Grade Stainless
  Steel & HDPE
- Three-Year Manufacturer's Warranty
- Weight: 205 lbs.
- Dimensions: 34.5"W x 33.25"L x 61.5"H
- Power: 110VAC, 60Hz .5A 55W (US)
- Power: 220VAC, 50Hz .25A 55W (International)