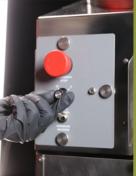

### Total Trim Control

GreenBroz trimmers allow users to work with the trimming machine, controlling speed, direction, and overall trim level.

#### Precise Analog Control

Control trimming speed and direction to fine-tune your trim for each strain and batch.