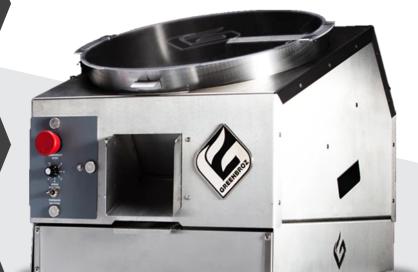

# **M lite** DRY TRIMMER

#### Gentle Trimming Perfected

Featuring patented trimming blades, the M Lite Dry Trimmer quickly and gently trims without

- Variable Speed Control
- Integrated Trim Catch Tray
- Whisper Quiet Motor
- Forward / Reverse Direction Control
- Emergency Stop Button
- Wash Down Ready
- CE Certified
- UL Compliant
- Stainless Steel Construction Pateneted Trimming Blades