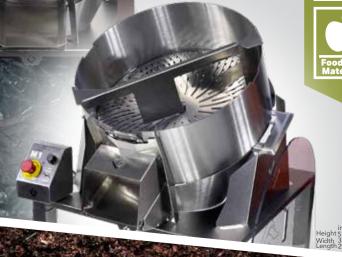

# Dry Trimmer

The M1 dry cannabis trimmer was designed with clean-ability and control in mind. Listening to community feedback we created a trimmer focused on being easy to clean and to use. With a tool free tension fit design and more efficient blade contact, the M1 is the trimmers best

#### **MEDICAL GRADE**

316 Stainless steel throughout allows this trimmer to stay cleaner and last longer.

Expertly designed and held together with one screw and tension.

# Toolless

No tools needed to rapidly disassemble the Model M1 to be cleaned.

Quickly clean each component without worrying about rust.

Gentle on your flower and on your ears at only 60 - 67 decibels.

#### Details

- Up to 19 Lbs/Hr 8.6kgs/Hr
- Adjustable Trim Settings Speed, Direction
- Removable Trim Catch
- Emergency Safety
- 316 American Stainless Steel
- Whisper Quiet 1/10 HP Motor
- 120lbs. 55kgs. Weight
  - 110V, 1.3amp (US)
    - 230V, 1.5amp (Int.)