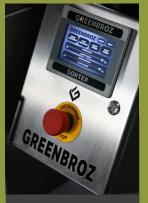

## **HMI** Digital **Controls**

Easily setup bud sorting band and conveyor speeds all right at your finger tips.