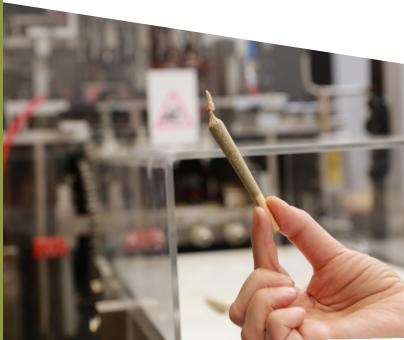

With this easy to operate, plug & play solution, you'll be able to fill 600 joints/hr. that provide an optimal smoking experience for your clients.

- Prerolls: 600 per hour
- Fill Accuracy: less than 3% tolerance.
- Preroll Weight Range: 0.3g 1g (operator controlled)
- Freeflow Anti-Clog Technology
- Active Weighing System (Weighing each Preroll in real time)
- A universal cone accommodates different fill weights.
- · Cone finish: twist or crown
- Infusion option available
- Intuitive Full-Color Touch Screen
- Toolless and easy to set up and operate, no learning curve required.
- Small footprint and portable
- Power: 110/220 V (single phase)
- Produces GMP quality prerolls
- Available in 1-line, 2-line and 4-line options

#### ONE CONE. TONS OF OPTIONS

Want to produce multiple joint sizes? No problem. The Holy Roller can fill joints from .3 grams to full grams with the same cone. As a result, you'll be able to fulfill multiple product SKUs with one paper size, making ordering, storage, and inventory more straightforward.