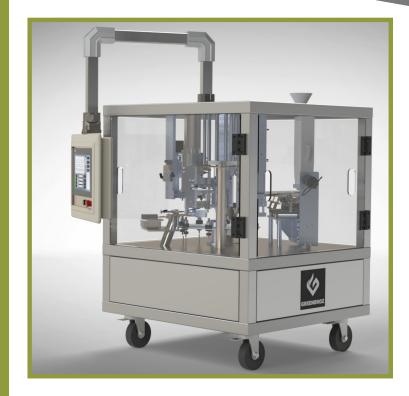

# THE HOLY ROLLER - 1000 Series

**COMMERCIAL CONE STUFFING PERFECTED** 

#### **MACHINE DETAILS**

**The Holy Roller** is the most advanced cone filling machine on the planet, producing perfect prerolls.

Available in three models ranging from one to four lanes, the Holy Roller is over 10x more precise than any other pre-roller on the market, providing unmatched cone-aftercone consistency (only .0012 density variance).

**The 1000 series**, the smallest of the three available Holy Roller options, is a one-line, compact design offering high-quality results in an ideal footprint and portability for smaller floor areas and easy moving.

With this easy to operate, plug & play solution, you'll be able to fill 600 joints/hr. that provide an optimal smoking experience for your clients.

- Prerolls: 600 per hour
- Fill Accuracy: less than 3% tolerance.
- Preroll Weight Range: 0.3g 1g (operator controlled)
- Freeflow Anti-Clog Technology
- Active Weighing System (Weighing each Preroll in real time)
- A universal cone accommodates different fill weights.
- · Cone finish: twist or crown
- Infusion option available
- Intuitive Full-Color Touch Screen
- Toolless and easy to set up and operate, no learning curve required.
- Small footprint and portable
- Power: 110/220 V (single phase)
- Produces GMP quality prerolls
- Available in 1-line, 2-line and 4-line options