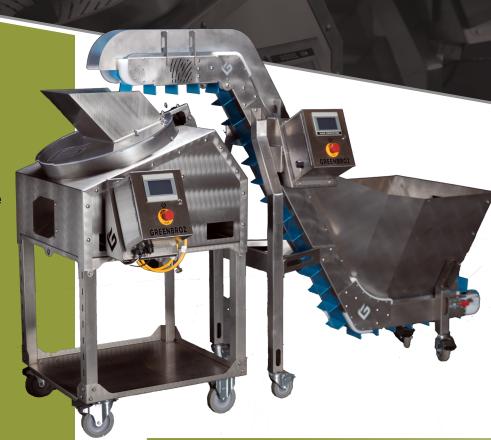

## M+ TRIMMING SYSTEM

**Fully Automated Machine Trimming** 

## MACHINE DETAILS

The M+ is an intelligent trimming system capable of processing over 30 pounds of dried flower an hour without damaging trichomes or compromising the unique characteristics of your cannabis. The M+ employs an industry-first feeding system and customizable recipe control to enable you to standardize the trim of your flower across your organization.

- Trims: Up to 30 lbs./hour
- Hopper Capacity: 15 lbs.
- Automated Door
- Automatic Run Mode
- Programmable Recipes
- Forward/Reverse Control
- Adjustable Speed Settings
- HMI Digital User Interfaces
- System Weight: 415 Lbs. (188.2 Kg)
- Three-Year Manufacturer's Warranty
- Customizable Time Tracking Control
- Whisper Quiet / Washdown Ready Motors
- Units Feature Locking Wheels for Mobility
- Construction: Surgical grade 316 Stainless Steel, Food Grade 304 Stainless Steel, Aircraft Grade 6061-T6 Aluminum, HDPE, **FDA Approved Thermoplastic**
- System Power: 6 Amps, Voltage: 110 V, Hertz: 60Hz
- System Dimensions: 101" L x 41"W x 82" H (with tray)