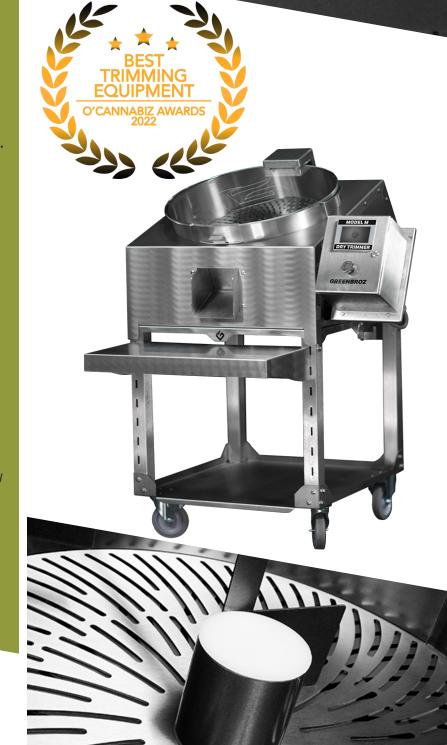

## MODEL M DRY TRIMMER

The Next Generation of Dry Trimming

**GREENBROZ** 

## **MACHINE DETAILS**

The **GreenBroz Model M Dry Trimmer** trims 16+ pounds per hour and is designed to closely mimic the act of hand trimming your flower while increasing the consistency and efficiency of your harvest process. The sealed motor and removable digital HMI make this machine completely washdown ready, ensuring cleanliness compliance.

- Trims: 16+ lbs./hour
- Whisper Quiet Motor
- HMI Digital User Interface
- Adjustable Speed Control (1-20 RPM)
- Customizable Time Tracking Control
- Forward/Reverse Control
- Trim Collection Bin
- Construction: Surgical grade 316 Stainless Steel, Aircraft Grade 6061-T6 Aluminum, HDPE, Nylon 6/6
- Three-Year Manufacturer's Warranty
- Weight: 190 lbs. (including stand)
- Dimensions: 51"H x 37.25"W x 41.25"L
- Power: 110VAC, 60Hz 3A 330W (US)
- Power: 220VAC, 50Hz 1.5A 330W (International)