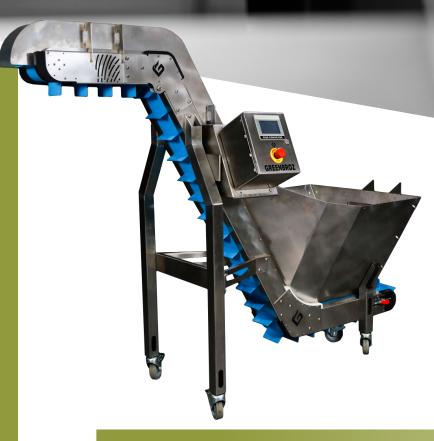

## **MACHINE DETAILS**

The **GreenBroz Rise Conveyor** further automates your harvesting process, boasting a continuous and metered feed to multiple machines, improving both quality and efficiency. The Rise Conveyor holds up to 15 pounds at a time and, when paired with our Precision Sorter or Model M Dry Trimmer, significantly improves your workflow and speed of production.

- Hopper Capacity: ~15 lbs.
- Feed Rate: 5+ lbs./minute
- Variable Speed Control
- HMI Touch Screen
- Optional Foot Pedal Control
- Reduces Human Contact with Flower
- Whisper Quiet / Washdown Ready Motor
- Construction: Surgical grade 316 Stainless Steel, Food Grade 304 Stainless Steel, Aircraft Grade 6061-T6 Aluminum, HDPE, and Polyurethane
- Emergency Stop Button
- Three-Year Manufacturer's Warranty
- · Weight: 200 lbs.
- Dimensions: 36"W x 63"H x 82"L
- Power: 110VAC, 60Hz 3A 330W (US)
- Power: 220VAC, 50Hz 1.5A 330W (International)

## **VERSATILE**

The Rise Conveyor is compatible with GreenBroz and non-GreenBroz cannabis processing equipment.